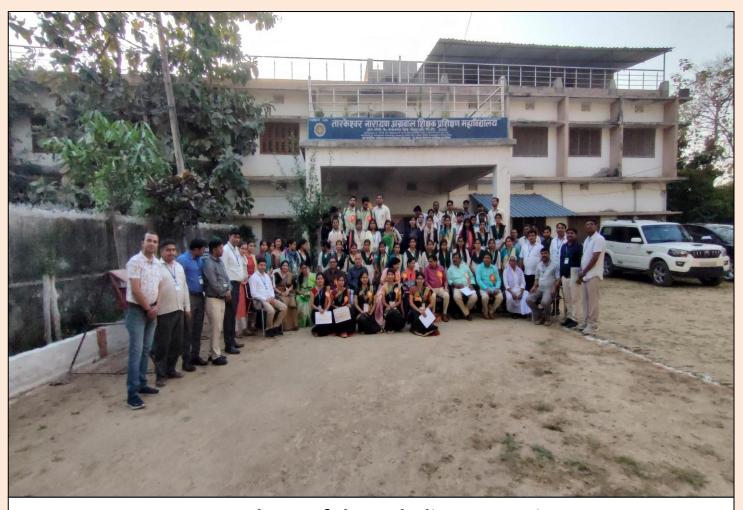

## **Seminar Report**

**Mr.Chandan Kumar Gupta**Co- Organizing Secretary of the Seminar

Dr. Krishna Murari Agrawal Secretary T.N.A.T.T.C, Harigaon

**Dr. Manoj Kumar Upadhyay**Organizing Secretary of the Seminar

**Dr. Rahul Kumar Pandey**Convener of the Seminar cum Principal

#### Organized by

T.N. AGRAWAL TEACHERS' TRAINING COLLEGE HARIGAON, ARA (BHOJPUR), BIHAR

**With Collaboration** 

TarkeshwarNarain Agrawal Education and Social Welfare Foundation, Ara (Bhojpur), Bihar