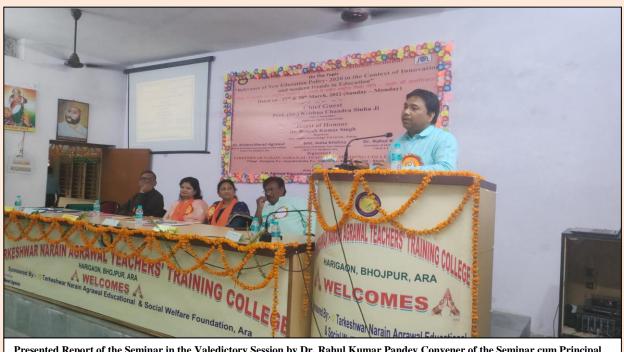

lcome the chief guest, educationist and students who have come to the seminar. Talking on the topic and sub topic on the seminar, she said that we need to assimilate the national education policy 2020. If we want to take our country on the path of Vishwa Guru, we have to follow the National Education policy 2020. I congratulate the organizing committees for a successful seminar.



Dr. Rahul Kumar Pandey Convener of the Seminar cum Principal, T.N.A.T.T.C, Harigaon presented report of the seminar. In the two day National Seminar 150 candidates got registered and more than 50 educationists, research scholar and lecturers presented their research paper through PPT and Oral. About 320 people ensured participation in the seminar. Two day national seminar was made live on Youtube and Facebook.



Presented Report of the Seminar in the Valedictory Session by Dr. Rahul Kumar Pandey Convener of the Seminar cum Principal

In the last episode of the seminar the chief guest of the valedictory session **Dr. Latika Varma** Ex- Exam Controller, V.K.S.U, Ara enhanced that the misconceptions about that people have in the National Education policy 2020 will be removed. As much flexibility as is in the New Education Policy 2020, there was no flexibility in before the any education policy. We have to see, how we can make skill development. We cannot teach all the children with the same method, because it occurs individual difference. So, teach a topic is many ways. During covid-19, we did not know how we would teach online. But we learned to teach online by working hard and a new platform was