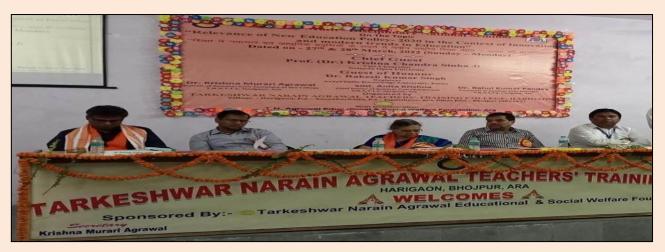

## TWO DAY MULTI DISCIPLINARY NATIONAL SEMINAR

Date: - 27th and 28th March, 2022 (Sunday & Monday)

#### ON THE TOPIC

"Relevance of New Education Policy- 2020 in the Context of Innovation and modern trends in Education"

(शिक्षा में नवाचार एवं आधुनिक प्रवृतियों के संर्दभ में नवीन राष्ट्रीय शिक्षा नीति 2020 की प्रासंगिकता)

#### Organized by

T.N. AGRAWAL TEACHERS' TRAINING COLLEGE HARIGAON, ARA (BHOJPUR), BIHAR

**With Collaboration** 

TarkeshwarNarain Agrawal Education and Social Welfare Foundation, Ara (Bhojpur), Bihar