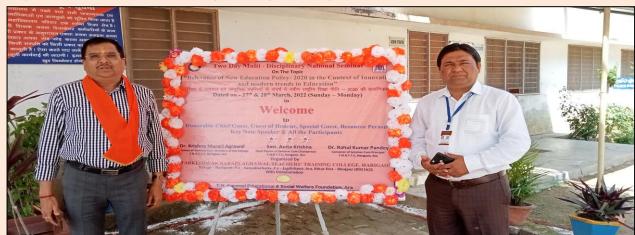

## TWO DAY MULTI DISCIPLINARY NATIONAL SEMINAR

Date: - 27th and 28th March, 2022 (Sunday & Monday)

#### ON THE TOPIC

"Relevance of New Education Policy- 2020 in the Context of Innovation and modern trends in Education"

(शिक्षा में नवाचार एवं आधुनिक प्रवृतियों के संर्दभ में नवीन राष्ट्रीय शिक्षा नीति 2020 की प्रासंगिकता)

#### Organized by

T.N. AGRAWAL TEACHERS' TRAINING COLLEGE HARIGAON, ARA (BHOJPUR), BIHAR

**With Collaboration** 

TarkeshwarNarain Agrawal Education and Social Welfare Foundation, Ara (Bhojpur), Bihar