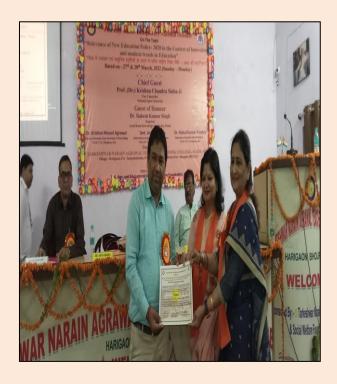

0, there was no flexibility in before the any education policy. We have to see, how we can make skill development. We cannot teach all the children with the same method, because it occurs individual difference. So, teach a topic is many ways. During covid-19, we did not know how we would teach online. But we learned to teach online by working hard and a new platform was created. She congratulated the organizing committees of the two days National Seminar and wishing the bright future of the student teachers. She advised to move forward with the new education policy 2020. At the end of the seminar certificates were distributed by the chief guest of valedictory session and Chairperson of the College.



Speech of the Valedictory Session by Dr. Latika Varma Ex- Exam Controller, V.K.S.U, Ara









After Ending of the Seminar Certificate Distributing in all the Participants and Designates by Chairperson of the College and Chief Guest of Valedictory Session





The Programme ended with the National Anthem.

The programme was successfully conducted by **Dr. Rahul Kumar Pandey** Convener of the Seminar cum Principal, T.N.A.T.T.C, Harigaon with organizing secretary of the Seminar cum H.O.D of B.Ed., **Dr. Manoj Kumar Upadhyay** and **Sri Chandan Kumar Gupta** Co-Organizing secretary of the Seminar, Vote of thanks gave by **Er. Dhirendra Singh**, member of Managing Committee. In this occasion **Sri Krishna Madhav Agrawal**, member of Managing Committee was present and gave his blessing to the students and teachers. All Faculty of the college Smt. P.M. Jena, Sri Niraj Tiwari, Sri