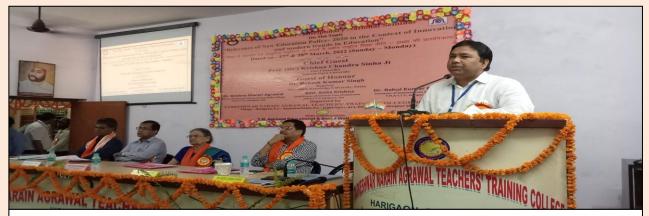

## TWO DAY MULTI DISCIPLINARY NATIONAL SEMINAR

Date: - 27th and 28th March, 2022 (Sunday & Monday)

#### ON THE TOPIC

"Relevance of New Education Policy- 2020 in the Context of Innovation and modern trends in Education"

(शिक्षा में नवाचार एवं आधुनिक प्रवृतियों के संर्दभ में नवीन राष्ट्रीय शिक्षा नीति 2020 की प्रासंगिकता)

## **Seminar Report**

**Mr.Chandan Kumar Gupta**Co- Organizing Secretary of the Seminar

Dr. Krishna Murari Agrawal Secretary T.N.A.T.T.C, Harigaon

**Dr. Manoj Kumar Upadhyay**Organizing Secretary of the Seminar

**Dr. Rahul Kumar Pandey**Convener of the Seminar cum Principal

#### Organized by

T.N. AGRAWAL TEACHERS' TRAINING COLLEGE HARIGAON, ARA (BHOJPUR), BIHAR

**With Collaboration** 

TarkeshwarNarain Agrawal Education and Social Welfare Foundation, Ara (Bhojpur), Bihar