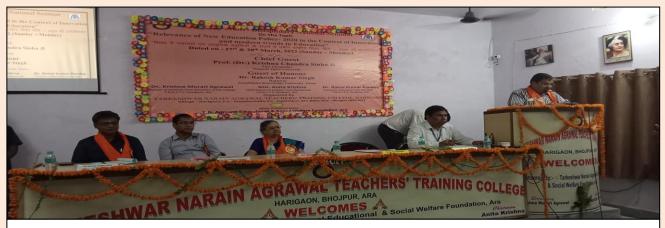

## TWO DAY MULTI DISCIPLINARY NATIONAL SEMINAR

Date: - 27th and 28th March, 2022 (Sunday & Monday)

#### ON THE TOPIC

"Relevance of New Education Policy- 2020 in the Context of Innovation and modern trends in Education"

(शिक्षा में नवाचार एवं आधुनिक प्रवृतियों के संर्दभ में नवीन राष्ट्रीय शिक्षा नीति 2020 की प्रासंगिकता)

## **Seminar Report**

**Mr.Chandan Kumar Gupta**Co- Organizing Secretary of the Seminar

Dr. Krishna Murari Agrawal Secretary T.N.A.T.T.C, Harigaon

**Dr. Manoj Kumar Upadhyay**Organizing Secretary of the Seminar

**Dr. Rahul Kumar Pandey**Convener of the Seminar cum Principal

#### Organized by

T.N. AGRAWAL TEACHERS' TRAINING COLLEGE HARIGAON, ARA (BHOJPUR), BIHAR

**With Collaboration** 

TarkeshwarNarain Agrawal Education and Social Welfare Foundation, Ara (Bhojpur), Bihar