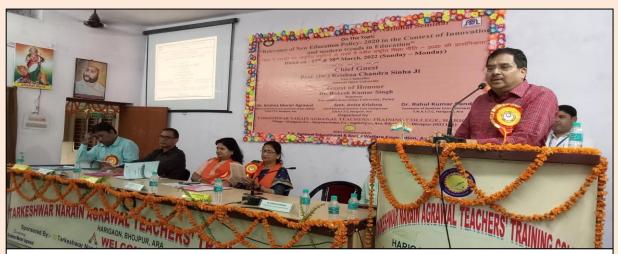

astra. Dr. Ajit Kumar Pandey Principal, Puranmal Bajoriya Teachers' Training College, Bhagalpur was honored with memento and Angvastra. Engineer Dhirendra Singh Member of Management Committee and Sri Ramakant Chaubey Social Worker were honored by the Assistant Professor of the college T.N.A.T.T.C. Harigaon, Ara.













Welcoming Honourable Chief Guest, Resource Person through Memento and Angvastram in Valedictory Session by Chairperson Smt. Anita Krishna Ji and Principal

**Dr. Krishna Murari Agrawal, Secretary of the college T.N.A.T.T.C. Harigaon**, was addressed the chief guest, special guest and all the dignitaries present at the valedictory session of the Two day National seminar. He gave his best wishes and happiness to all educationist and trainees present in this auditorium.



Addressed of the Seminar in Valedictory Session by Dr. Krishna Murari Agrawal, Secretary T.N.A.T.T.C, Harigaon

Smt. Anita Krishna Chairperson, T.N.A.T.T.C. Harigaon addressed that I welcome the chief guest, educationist and students who have come to the seminar. Talking on the topic and sub topic on the seminar, she said that we need to assimilate the national education policy 2020. If we want to take our country on the path of Vishwa Guru, we have to follow the National Education policy 2020. I congratulate the organizing committees for a successful seminar.



Dr. Rahul Kumar Pandey Convener of the Seminar cum Principal, T.N.A.T.T.C, Harigaon presented report of the seminar. In the two day National Seminar 150 candidates got registered and more than 50 educationists, research scholar