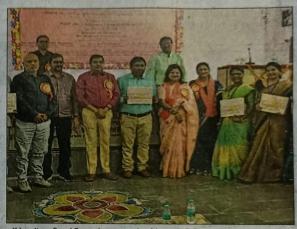

ध्यक्षता प्राचार्य डॉ हुल कुमार पांडेस ने की। समापन पारोह की मुख्य अतिथि डॉ. लतिका

वर्मा, रिसोर्स पर्सन पुरणमल बाजोरिया शिक्षक प्रशिक्षण महाविद्यालय भागलपुर के प्राचार्य डॉ अजीत कुमार पांडेय थे। मुख्य वक्ता डॉ कुमार कौशलेंद्र थे। विशिष्ट अतिथि धीरेन्द्र सिंह एवं रमाकांत चौबे रहे। प्राचार्य डॉ. राहुल कुमार पांडेय ने सेमिनार की रिपोर्ट प्रस्तुत की। रिसोर्स-पर्सन डॉ. अजीत कुमार पांडेय ने सेमिनार के मुख्य विषय पर विस्तार से चर्चा करते हुए कहा कि यह सभी के सुझावों से निर्मित हुई है।

हरेक क्षेत्र में शोध पर बल देना होगा और समाज के सभी अंगों को जोड़ने का कार्य करना होगा, तभी राष्ट्रीय शिक्षा नीति सफल हो पायेगी। डॉ. कुमार कौशलेंद्र ने कहा कि नई शिक्षा नीति के माध्यम अब छात्र किताबों के बोझ तले दबे नहीं रहेंगे। मुख्य अतिथि डॉलितका वर्मा (पूर्व परीक्षा नियंत्रक) ने कहा कि इस सेमिनार के माध्यम से



कॉलेज में राष्ट्रीय सेमिनार के समापन के मौके पर अतिथि व अन्य। • हिन्दुस्तान

नई राष्ट्रीय शिक्षा नीति के माध्यम से होंगी। संचालन डॉ मनोज कुमार लोगों की भ्रांतियां दूर करने में सहायक उपाध्याय ने किया।

### HINDUSTAN PAPER, PAGE NO-06

DATE: - 29.03.2022

### आज

#### आरा-बक्सर

# नयी शिक्षा नीति पर बीएड कॉलेज में सेमिनार

जगारीकापूर ( भीजपूर )। उपांद के विराशित में तारकं भर नारायका असामान रिश्वेष में तारकं भर नारायका असामान रिश्वेष में स्थित में प्रशिवाण महामित्रा में स्थाप में स्थाप एकं अप्यूर्णिक अनुमित्रों के संदर्भ में क्यों महाशिव रिश्वेष असीमान स्थाप महित्य असीमान किया गया। जिसमें तैया के जिल्लाम प्राप्त महित्य महित्य महित्य मित्रा में स्थाप के स्थापीय स्थाप महित्य महित्य के स्थापीय महित्य महित्य के स्थापीय महित्य महित्य के स्थापीय महित्य के स्थापीय महित्य महित्य के स्थाप स्थापीय मह