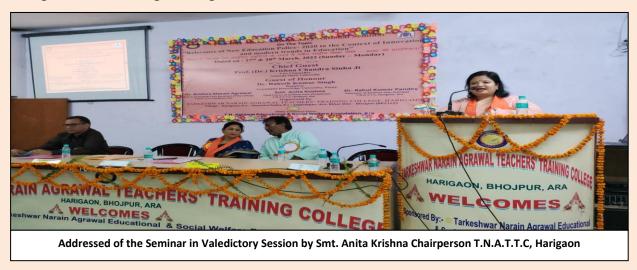

ressed the chief guest, special guest and all the dignitaries present at the valedictory session of the Two day National seminar. He gave his best wishes and happiness to all educationist and trainees present in this auditorium.



Addressed of the Seminar in Valedictory Session by Dr. Krishna Murari Agrawal, Secretary T.N.A.T.T.C, Harigaon

Smt. Anita Krishna Chairperson, T.N.A.T.T.C. Harigaon addressed that I welcome the chief guest, educationist and students who have come to the seminar. Talking on the topic and sub topic on the seminar, she said that we need to assimilate the national education policy 2020. If we want to take our country on the path of Vishwa Guru, we have to follow the National Education policy 2020. I congratulate the organizing committees for a successful seminar.



Dr. Rahul Kumar Pandey Convener of the Seminar cum Principal, T.N.A.T.T.C, Harigaon presented report of the seminar. In the two day National Seminar 150 candidates got registered and more than 50 educationists, research scholar and lecturers presented their research paper through PPT and Oral. About 320 people ensured participation in the seminar. Two day national seminar was made live on Youtube and Facebook.



Presented Report of the Seminar in the Valedictory Session by Dr. Rahul Kumar Pandey Convener of the Seminar cum Principal

In the last episode of the seminar the chief guest of the valedictory session **Dr. Latika Varma** Ex- Exam Controller, V.K.S.U, Ara enhanced that the misconceptions about that people have in the National Education policy 2020 will be removed. As much flexi