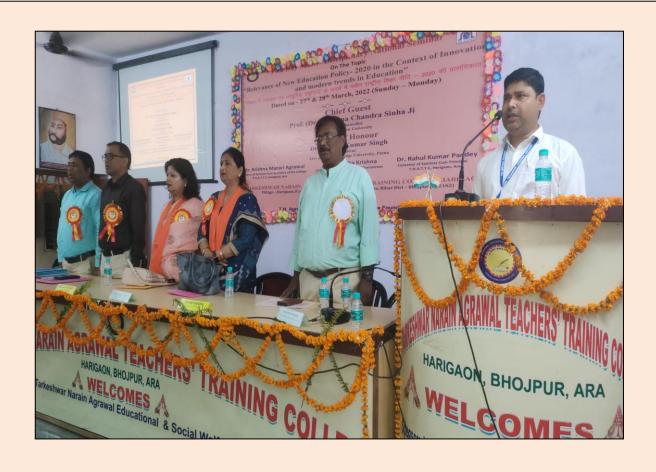

## TWO DAY MULTI DISCIPLINARY NATIONAL SEMINAR

Date: - 27th and 28th March, 2022 (Sunday & Monday)

#### ON THE TOPIC

"Relevance of New Education Policy- 2020 in the Context of Innovation and modern trends in Education"

(शिक्षा में नवाचार एवं आधुनिक प्रवृतियों के संर्दभ में नवीन राष्ट्रीय शिक्षा नीति 2020 की प्रासंगिकता)